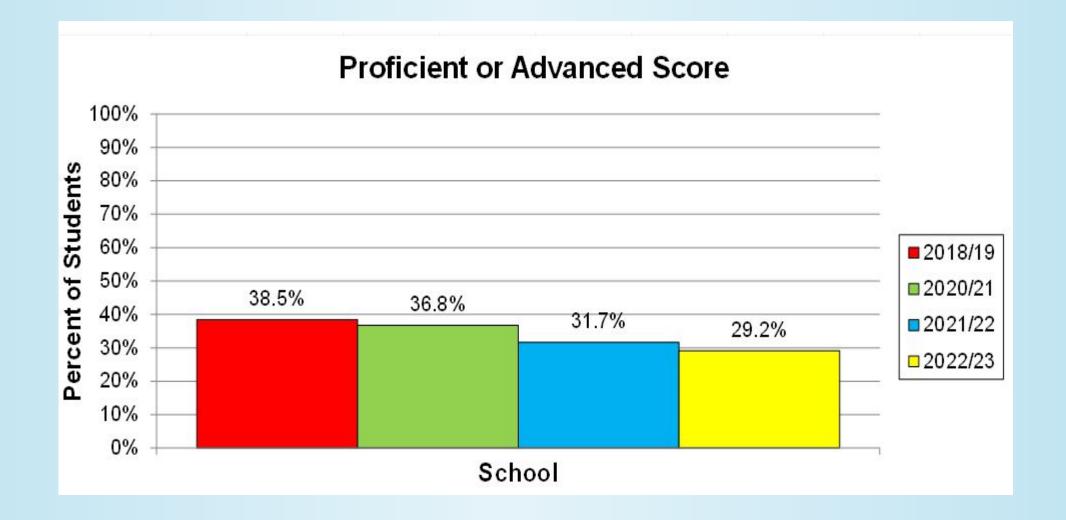

nd</sup> | 1                    |    |
| 3 <sup>rd</sup> | 3                    |    |
| 4 <sup>th</sup> | 1                    | 11 |
| 5 <sup>th</sup> | 1                    |    |
| 6 <sup>th</sup> | 2                    |    |
| 7th             | 1                    |    |
| 8 <sup>th</sup> | 0 —                  |    |

Total: 51

## Summer School





Small Class
Sizes









## HOOT







# Culinary Class





# Physical Education





Around the World!



- ☐ Curriculum Resources
- Pacing Guides
- Assessments
- ☐ Vertical Alignment
- ☐ On-line Platforms
- Professional Development Calendar
- ☐ Data Driven

## Curriculum











## Student Achievement



## 2023 MAP ELA/MATH















## MAP Science

















### MAP Math



#### School













### MAP ELA





## 2024 Spring STAR Data



















#### Math

- Implement Eureka Math- 23-24 SY
- Summer- Update pacing guides and assessments
- Year 2 implementation- continue coaching

#### **Science**

- Pilot Discovery Education Spring '24
  - 3rd-6th grades
  - Positive staff feedback
- Implement 24-25 SY
  - Kindergarten-8th grades
- Summer- Update pacing guides



## Curriculum Update

### Feedback

 Surveys and interview process shows that staff want more resources

- ELA & Social Studies curriculum teams
  - Meeting with curriculum companies
  - Looking at different resources



## New Curriculum Adoption

- Fishtank: Kindergarten-4th grades
- Reading Reconsidered: 5th-8th grades
- Summer: Re-aligning pacing guides

#### **Social Studies**

- TCI: Kindergarten-8th grades
- Summer: Re-a