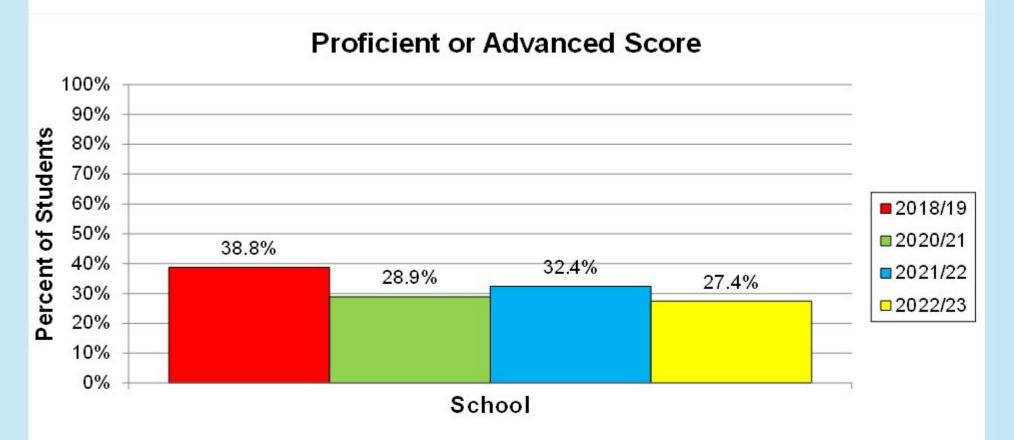

|    |
| 2 <sup>nd</sup> | 1                    |    |
| 3 <sup>rd</sup> | 3                    |    |
| 4 <sup>th</sup> | 1                    | 11 |
| 5 <sup>th</sup> | 1                    |    |
| 6 <sup>th</sup> | 2                    |    |
| 7th             | 1                    |    |
| 8 <sup>th</sup> | 0 —                  |    |

Total: 51

## Summer School





Small Class
Sizes









## HOOT







# Culinary Class





# Physical Education





Around the World!



- ☐ Curriculum Resources
- Pacing Guides
- Assessments
- ☐ Vertical Alignment
- ☐ On-line Platforms
- Professional Development Calendar
- ☐ Data Driven

## Curriculum











## Student Achievement



## 2023 MAP ELA/MATH















## MAP Science

















### MAP Math



#### School













### MAP ELA





## 2024 Spring STAR Data



















#### Math

- Implement Eureka Math- 23-24 SY
- Summer- Update pacing guides and assessments
- Year 2 implementation- continue coaching

#### **Science**

- Pilot Discovery Education Spring '24
  - 3rd-6th grades
  - Positive staff feedback
- Implement 24-25 SY
  - Kindergarten-8th grades
- Summer- Update pacing guides



## Curriculum Update

### Feedback

 Surveys and interview process shows that staff want more resources

- ELA & Social Studies curriculum teams
  - Meeting with curriculum companies
  - Looking at different resources



## New Curriculum Adoption

- Fishtank: Kindergarten-4th grades
- Reading Reconsidered: 5th-8th grades
- Summer: Re-aligning pacing guides

#### **Social Studies**

- TCI: Kindergarte