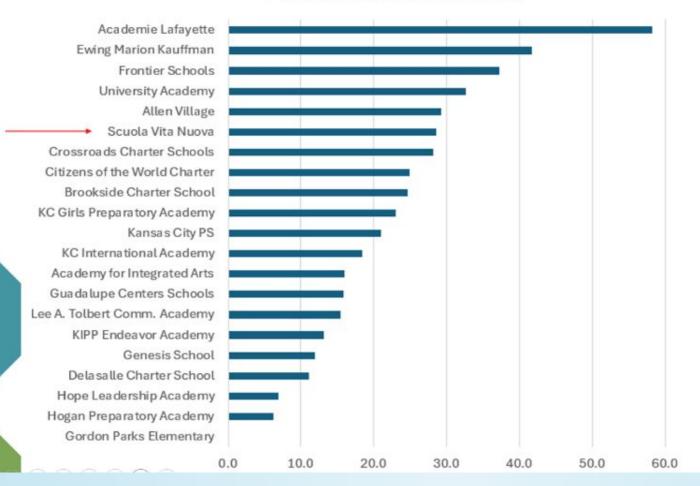

dergarten    | 40                   |    |
| 1 <sup>st</sup> | 2                    |    |
| 2 <sup>nd</sup> | 1                    |    |
| 3 <sup>rd</sup> | 3                    |    |
| 4 <sup>th</sup> | 1                    | 11 |
| 5 <sup>th</sup> | 1                    |    |
| 6 <sup>th</sup> | 2                    |    |
| 7th             | 1                    |    |
| 8 <sup>th</sup> | 0 —                  |    |

Total: 51

## Summer School





Small Class
Sizes









## HOOT







# Culinary Class





# Physical Education





Around the World!



- ☐ Curriculum Resources
- Pacing Guides
- Assessments
- ☐ Vertical Alignment
- ☐ On-line Platforms
- Professional Development Calendar
- ☐ Data Driven

## Curriculum











## Student Achievement



## 2023 MAP ELA/MATH















## MAP Science

















### MAP Math



#### School













### MAP ELA





## 2024 Spring STAR Data



















#### Math

- Implement Eureka Math- 23-24 SY
- Summer- Update pacing guides and assessments
- Year 2 implementation- continue coaching

#### **Science**

- Pilot Discovery Education Spring '24
  - 3rd-6th grades
  - Positive staff feedback
- Implement 24-25 SY
  - Kindergarten-8th grades
- Summer- Update pacing guides



## Curriculum Update

### Feedback

 Surveys and interview process shows that staff want more resources

- ELA & Social Studies curriculum teams
  - Meeting with curriculum companies
  - Looking at different resources



## New Curriculum Adoption

- Fishtank: Kindergarten-4th grades
- Reading Reconsidered: 5th-8th grades
- Summe