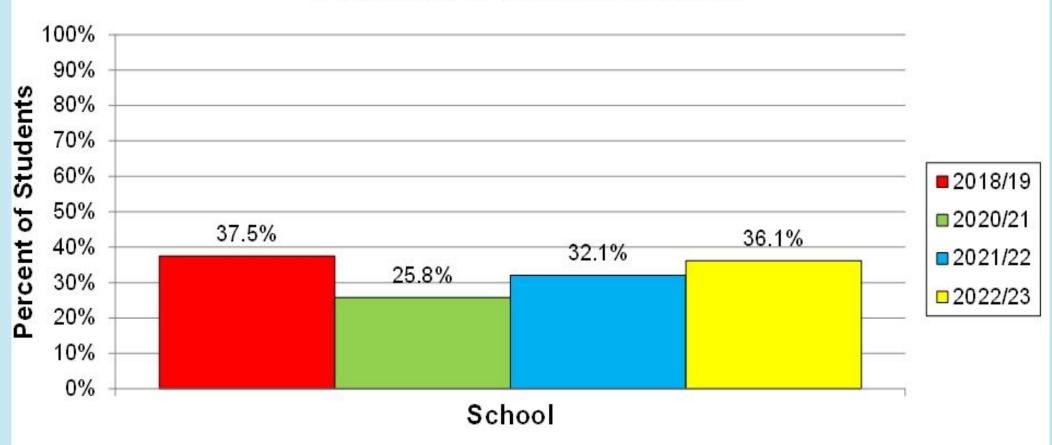

|    |
| 1 <sup>st</sup> | 2                    |    |
| 2 <sup>nd</sup> | 1                    |    |
| 3 <sup>rd</sup> | 3                    |    |
| 4 <sup>th</sup> | 1                    | 11 |
| 5 <sup>th</sup> | 1                    |    |
| 6 <sup>th</sup> | 2                    |    |
| 7th             | 1                    |    |
| 8 <sup>th</sup> | 0 —                  |    |

Total: 51

## Summer School





Small Class
Sizes









## HOOT







# Culinary Class





# Physical Education





Around the World!



- ☐ Curriculum Resources
- Pacing Guides
- Assessments
- ☐ Vertical Alignment
- ☐ On-line Platforms
- Professional Development Calendar
- ☐ Data Driven

## Curriculum











## Student Achievement



## 2023 MAP ELA/MATH















## MAP Science

















### MAP Math



#### School













### MAP ELA





## 2024 Spring STAR Data



















#### Math

- Implement Eureka Math- 23-24 SY
- Summer- Update pacing guides and assessments
- Year 2 implementation- continue coaching

#### **Science**

- Pilot Discovery Education Spring '24
  - 3rd-6th grades
  - Positive staff feedback
- Implement 24-25 SY
  - Kindergarten-8th grades
- Summer- Update pacing guides



## Curriculum Update

### Feedback

 Surveys and interview process shows that staff want more resources

- ELA & Social Studies curriculum teams
  - Meeting with curriculum companies
  - Looking at different resources



## New Curriculum Adoption

- Fishtank: Kindergarten-4th grades
- Reading Reconsidered: 5th-8th grades
- Summer: Re-aligning pacing guides

##