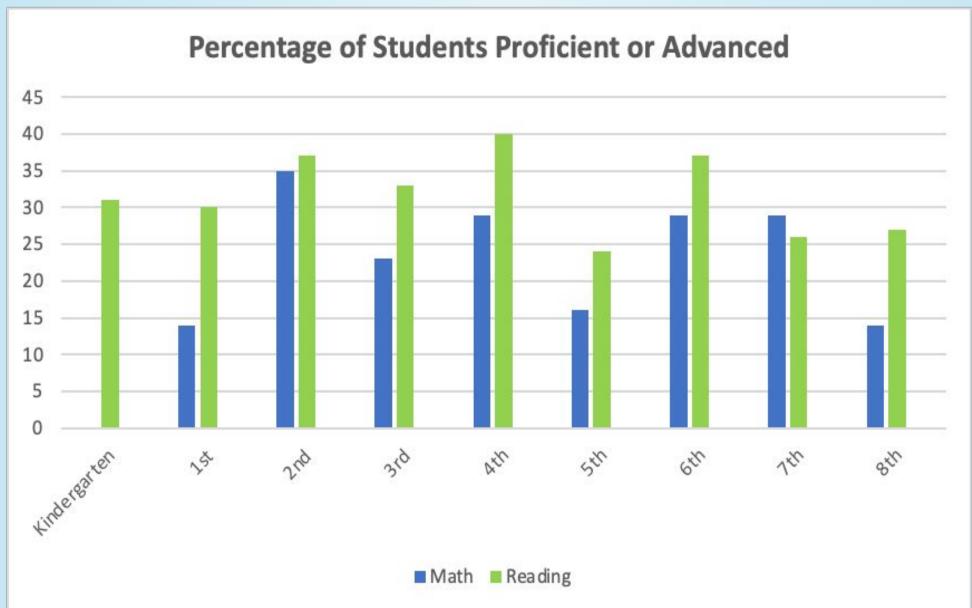

|    |
| 3 <sup>rd</sup> | 3                    |    |
| 4 <sup>th</sup> | 1                    | 11 |
| 5 <sup>th</sup> | 1                    |    |
| 6 <sup>th</sup> | 2                    |    |
| 7th             | 1                    |    |
| 8 <sup>th</sup> | 0 —                  |    |

Total: 51

## Summer School





Small Class
Sizes









## HOOT







# Culinary Class





# Physical Education





Around the World!



- ☐ Curriculum Resources
- Pacing Guides
- Assessments
- ☐ Vertical Alignment
- ☐ On-line Platforms
- Professional Development Calendar
- ☐ Data Driven

## Curriculum











## Student Achievement



## 2023 MAP ELA/MATH















## MAP Science

















### MAP Math



#### School













### MAP ELA





## 2024 Spring STAR Data



















#### Math

- Implement Eureka Math- 23-24 SY
- Summer- Update pacing guides and assessments
- Year 2 implementation- continue coaching

#### **Science**

- Pilot Discovery Education Spring '24
  - 3rd-6th grades
  - Positive staff feedback
- Implement 24-25 SY
  - Kindergarten-8th grades
- Summer- Update pacing guides



## Curriculum Update

### Feedback

 Surveys and interview process shows that staff want more resources

- ELA & Social Studies curriculum teams
  - Meeting with curriculum companies
  - Looking at different resources



## New Curriculum Adoption

- Fishtank: Kindergarten-4th grades
- Reading Reconsidered: 5th-8th grades
- Summer: Re-aligning pacing guides

#### **Social Studies**

- TCI: Kindergarten-8th grades
- Summer: Re-aligning pacing guides